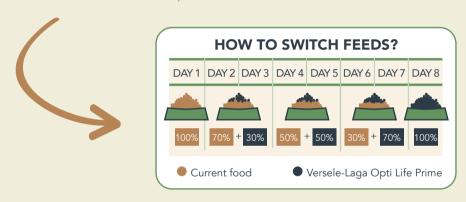

## WHAT IS THE BEST WAY TO GET YOUR DOG OR PUP USED TO HIS NEW FOOD?

For your dog's digestion to work perfectly, it is best to feed him the same food every day. Of course, there are a number of key moments as to when it is better to switch to an adjusted diet, tailored to your dog's stage of life. It is best to do this in steps, so that your dog can get used to his new diet and his digestive system is not disturbed.

## IF YOU FOLLOW THIS SCHEDULE, EVERYTHING SHOULD GO SMOOTHLY.

Were you previously feeding another brand and are you now switching to Opti Life Prime for the first time? Great!

However, when making the switch, pay close attention to the daily quantity that your dog should eat. You will see that the daily portion will probably be a lot less compared to what you were feeding before. This is perfectly normal, as Opti Life Prime is so rich in healthy proteins and fats and contains fewer carbohydrates, exactly what your dog needs to keep going on adventures day after day. Moreover, it brings a lot of extra benefits.